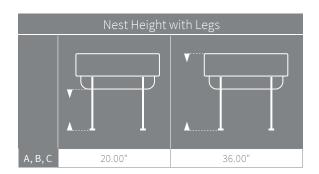

|   | A C                           | dimensions      |                            |        | soil capacity<br>gals. | water<br>capacity<br>gals. | planter<br>ref.# |
|---|-------------------------------|-----------------|----------------------------|--------|------------------------|----------------------------|------------------|
|   |                               |                 | , 1 <b>1</b> 2             | V A    |                        |                            |                  |
| А | Nest 18" x 36" Raised Planter | 18.00" x 36.00" | 13.03" x 31.34"<br>/ 9.05" | 16.00" | 13.21                  | 6.67                       | A6249XX          |
| В | Nest 22" x 44" Raised Planter | 22.00" x 44.00" | 17.22" x 39.27"<br>/ 9.05" | 16.00" | 22.80                  | 12.25                      | A6251XX          |
| С | Nest 30" x 48" Raised Planter | 30.00" x 48.00" | 25.24" x 42.96"<br>/ 9.06" | 16.00" | 40.15                  | 18.49                      | A6271XX          |