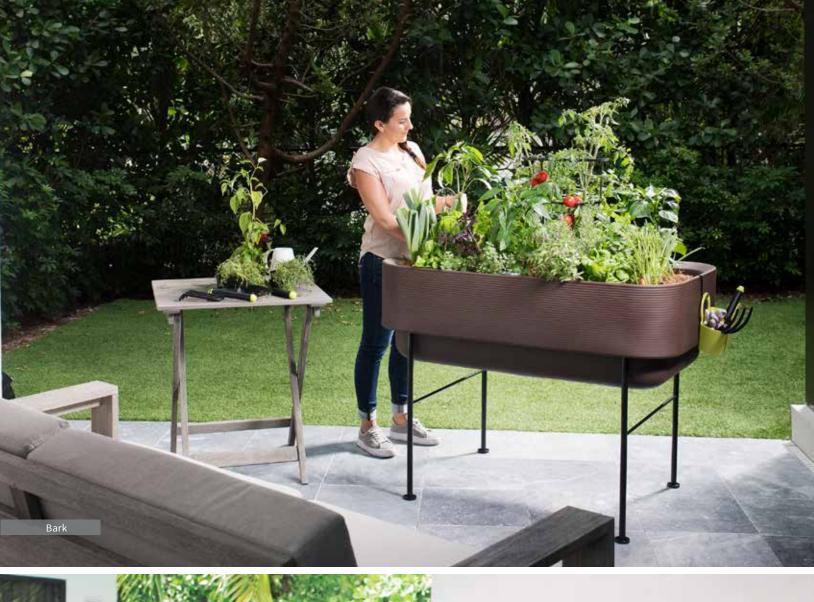

Slate Ref: 97

Midnight Ref: 55

Olive Ref: 82

Bark Ref: 74

|   |                                                                     | dimensions      |        |                  |
|---|---------------------------------------------------------------------|-----------------|--------|------------------|
|   |                                                                     | Width           | Height | product<br>ref.# |
|   | Trellis for 18" Nest Raised Planter                                 | 17.60"          | 28.00" | AZ631894         |
| А | Trellis for 22" Nest Raised Planter                                 | 22.00"          | 28.00" | AZ632294         |
|   | Trellis for 30" Nest Raised Planter                                 | 29.80"          | 28.00" | AZ633094         |
|   | Greenhouse Cover for 18" Nest Raised Planter (includes storage bag) | 18.20" x 36.50" | 26.40" | AZ641800         |
| В | Greenhouse Cover for 22" Nest Raised Planter (includes storage bag) | 22.70" x 44.70" | 26.40" | AZ642200         |
|   | Greenhouse Cover for 30" Nest Raised Planter (includes storage bag) | 30.50" x 48.20" | 26.40" | AZ643000         |
| С | Hooks for Nest Raised Planter (Bag of 2)                            | 3.00"           | 3.50"  | AZ670094C        |