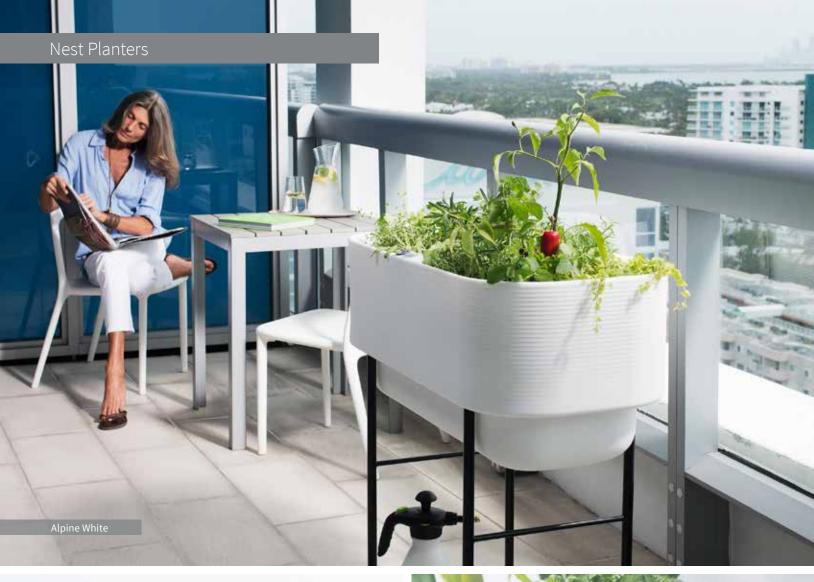

|   | A C                           | dimensions      |                            |        | soil capacity<br>gals. | water<br>capacity<br>gals. | planter<br>ref.# |
|---|-------------------------------|-----------------|----------------------------|--------|------------------------|----------------------------|------------------|
|   |                               |                 | , 1 <b>1</b> 2             | V A    |                        |                            |                  |
| А | Nest 18" x 36" Raised Planter | 18.00" x 36.00" | 13.03" x 31.34"<br>/ 9.05" | 16.00" | 13.21                  | 6.67                       | A6249XX          |
| В | Nest 22" x 44" Raised Planter | 22.00" x 44.00" | 17.22" x 39.27"<br>/ 9.05" | 16.00" | 22.80                  | 12.25                      | A6251XX          |
| С | Nest 30" x 48" Raised Planter | 30.00" x 48.00" | 25.24" x 42.96"<br>/ 9.06" | 16.00" | 40.15                  | 18.49                      | A6271XX          |

Make sure to order mess-free drain couplings if you will be emptying water cavity on a delicate surface. See page 64.

QUICK SHIP COLORS - IN-STOCK AND READY TO SHIP -

Alpine White Ref: 00

Weathered Terracotta Ref: 34