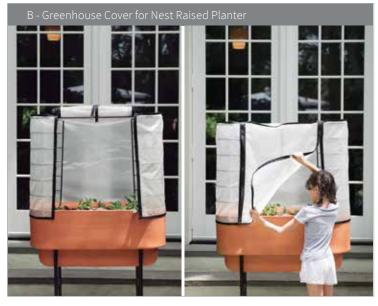

Slate Ref: 97

Midnight Ref: 55

Olive Ref: 82

Bark Ref: 74

|   |                                                                     | dimensions      |        |                  |
|---|---------------------------------------------------------------------|-----------------|--------|------------------|
|   |                                                                     | Width           | Height | product<br>ref.# |
|   | Trellis for 18" Nest Raised Planter                                 | 17.60"          | 28.00" | AZ631894         |
| А | Trellis for 22" Nest Raised Planter                                 | 22.00"          | 28.00" | AZ632294         |
|   | Trellis for 30" Nest Raised Planter                                 | 29.80"          | 28.00" | AZ633094         |
|   | Greenhouse Cover for 18" Nest Raised Planter (includes storage bag) | 18.20" x 36.50" | 26.40" | AZ641800         |
| В | Greenhouse Cover for 22" Nest Raised Planter (includes storage bag) | 22.70" x 44.70" | 26.40" | AZ642200         |
|   | Greenhouse Cover for 30" Nest Raised Planter (includes storage bag) | 30.50" x 48.20" | 26.40" | AZ643000         |
| С | Hooks for Nest Raised Planter (Bag of 2)                            | 3.00"           | 3.50"  | AZ670094C        |