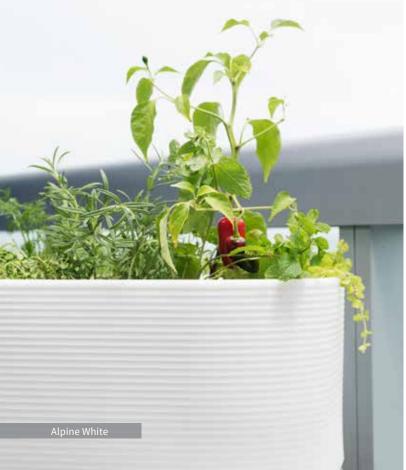

Make sure to order mess-free drain couplings if you will be emptying water cavity on a delicate surface. See page 64.

QUICK SHIP COLORS - IN-STOCK AND READY TO SHIP -

Alpine White Ref: 00

Weathered Terracotta Ref: 34