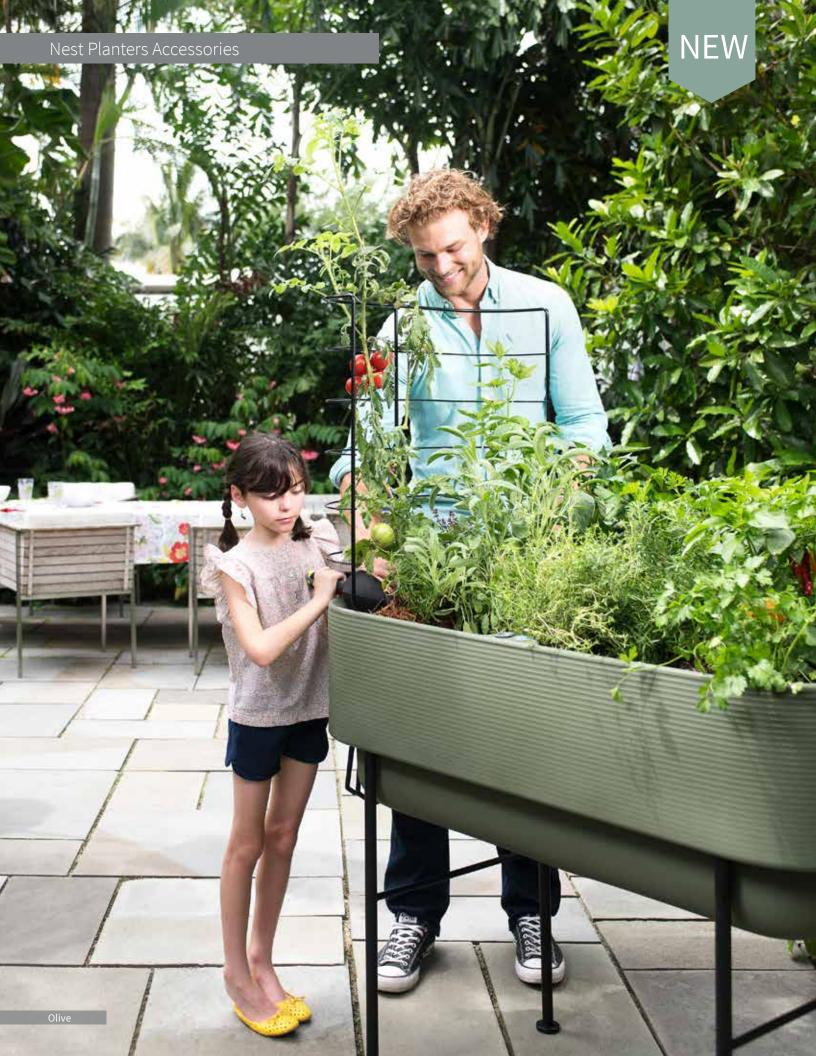

Slate Ref: 97

Midnight Ref: 55

Olive Ref: 82

Bark Ref: 74

|   |                                                                     | dimensions      |        |                  |
|---|---------------------------------------------------------------------|-----------------|--------|------------------|
|   |                                                                     | Width           | Height | product<br>ref.# |
|   | Trellis for 18" Nest Raised Planter                                 | 17.60"          | 28.00" | AZ631894         |
| А | Trellis for 22" Nest Raised Planter                                 | 22.00"          | 28.00" | AZ632294         |
|   | Trellis for 30" Nest Raised Planter                                 | 29.80"          | 28.00" | AZ633094         |
|   | Greenhouse Cover for 18" Nest Raised Planter (includes storage bag) | 18.20" x 36.50" | 26.40" | AZ641800         |
| В | Greenhouse Cover for 22" Nest Raised Planter (includes storage bag) | 22.70" x 44.70" | 26.40" | AZ642200         |
|   | Greenhouse Cover for 30" Nest Raised Planter (includes storage bag) | 30.50" x 48.20" | 26.40" | AZ643000         |
| С | Hooks for Nest Raised Planter (Bag of 2)                            | 3.00"           | 3.50"  | AZ670094C        |