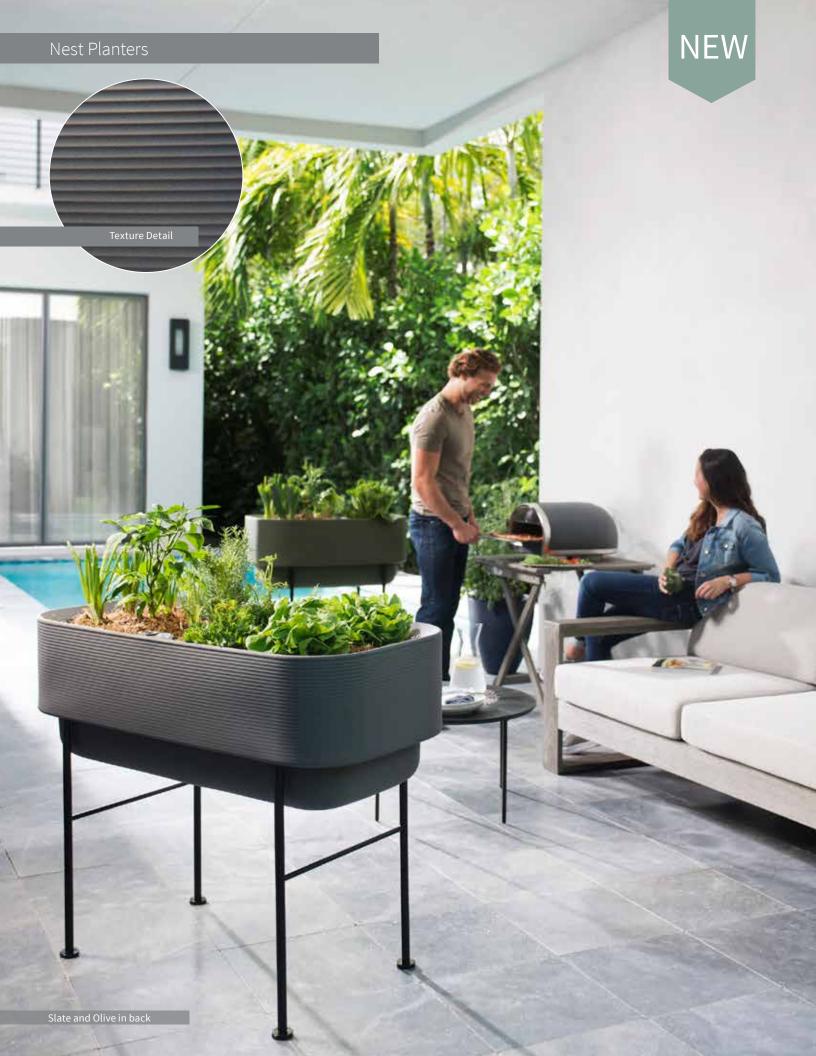

Slate Ref: 97

Midnight Ref: 55

Olive Ref: 82

Bark Ref: 74

|   |                                                                     | dimensions      |        |                  |
|---|---------------------------------------------------------------------|-----------------|--------|------------------|
|   |                                                                     | Width           | Height | product<br>ref.# |
|   | Trellis for 18" Nest Raised Planter                                 | 17.60"          | 28.00" | AZ631894         |
| А | Trellis for 22" Nest Raised Planter                                 | 22.00"          | 28.00" | AZ632294         |
|   | Trellis for 30" Nest Raised Planter                                 | 29.80"          | 28.00" | AZ633094         |
|   | Greenhouse Cover for 18" Nest Raised Planter (includes storage bag) | 18.20" x 36.50" | 26.40" | AZ641800         |
| В | Greenhouse Cover for 22" Nest Raised Planter (includes storage bag) | 22.70" x 44.70" | 26.40" | AZ642200         |
|   | Greenhouse Cover for 30" Nest Raised Planter (includes storage bag) | 30.50" x 48.20" | 26.40" | AZ643000         |
| С | Hooks for Nest Raised Planter (Bag of 2)                            | 3.00"           | 3.50"  | AZ670094C        |