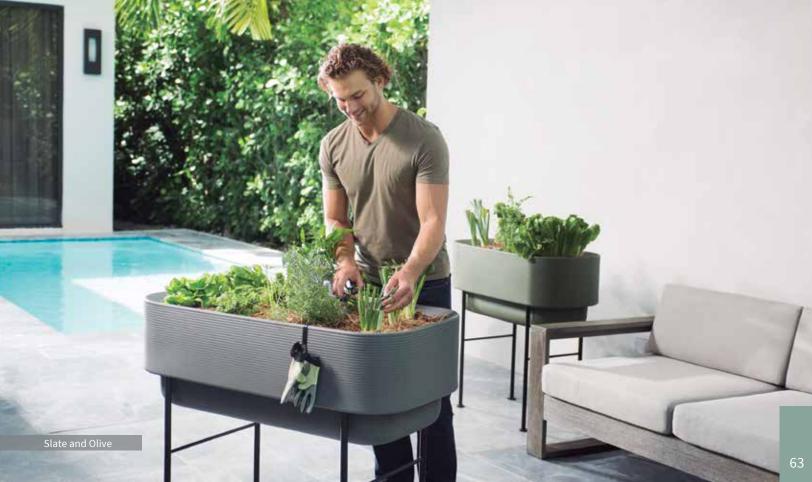

Slate Ref: 97

Midnight Ref: 55

Olive Ref: 82

Bark Ref: 74

|   |                                                                     | dimensions      |        |                  |
|---|---------------------------------------------------------------------|-----------------|--------|------------------|
|   |                                                                     | Width           | Height | product<br>ref.# |
|   | Trellis for 18" Nest Raised Planter                                 | 17.60"          | 28.00" | AZ631894         |
| А | Trellis for 22" Nest Raised Planter                                 | 22.00"          | 28.00" | AZ632294         |
|   | Trellis for 30" Nest Raised Planter                                 | 29.80"          | 28.00" | AZ633094         |
|   | Greenhouse Cover for 18" Nest Raised Planter (includes storage bag) | 18.20" x 36.50" | 26.40" | AZ641800         |
| В | Greenhouse Cover for 22" Nest Raised Planter (includes storage bag) | 22.70" x 44.70" | 26.40" | AZ642200         |
|   | Greenhouse Cover for 30" Nest Raised Planter (includes storage bag) | 30.50" x 48.20" | 26.40" | AZ643000         |
| С | Hooks for Nest Raised Planter (Bag of 2)                            | 3.00"           | 3.50"  | AZ670094C        |