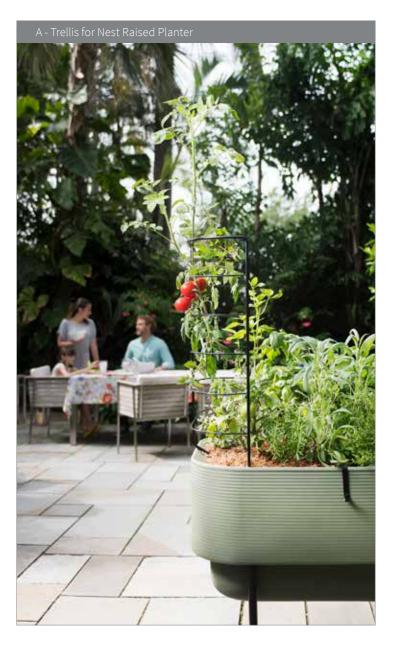

Slate Ref: 97

Midnight Ref: 55

Olive Ref: 82

Bark Ref: 74

|   |                                                                     | dimensions      |        |                  |
|---|---------------------------------------------------------------------|-----------------|--------|------------------|
|   |                                                                     | Width           | Height | product<br>ref.# |
|   | Trellis for 18" Nest Raised Planter                                 | 17.60"          | 28.00" | AZ631894         |
| А | Trellis for 22" Nest Raised Planter                                 | 22.00"          | 28.00" | AZ632294         |
|   | Trellis for 30" Nest Raised Planter                                 | 29.80"          | 28.00" | AZ633094         |
|   | Greenhouse Cover for 18" Nest Raised Planter (includes storage bag) | 18.20" x 36.50" | 26.40" | AZ641800         |
| В | Greenhouse Cover for 22" Nest Raised Planter (includes storage bag) | 22.70" x 44.70" | 26.40" | AZ642200         |
|   | Greenhouse Cover for 30" Nest Raised Planter (includes storage bag) | 30.50" x 48.20" | 26.40" | AZ643000         |
| С | Hooks for Nest Raised Planter (Bag of 2)                            | 3.00"           | 3.50"  | AZ670094C        |