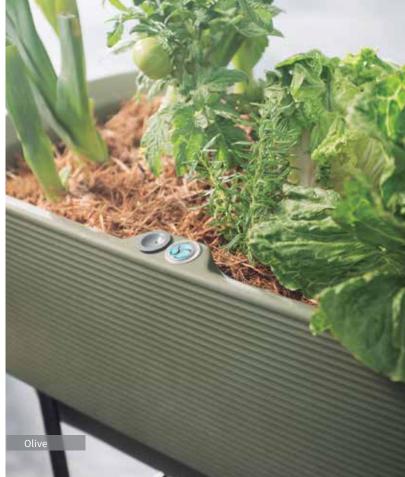

Slate Ref: 97

Midnight Ref: 55

Olive Ref: 82

Bark Ref: 74

|   |                                                                     | dimensions      |        |                  |
|---|---------------------------------------------------------------------|-----------------|--------|------------------|
|   |                                                                     | Width           | Height | product<br>ref.# |
|   | Trellis for 18" Nest Raised Planter                                 | 17.60"          | 28.00" | AZ631894         |
| А | Trellis for 22" Nest Raised Planter                                 | 22.00"          | 28.00" | AZ632294         |
|   | Trellis for 30" Nest Raised Planter                                 | 29.80"          | 28.00" | AZ633094         |
|   | Greenhouse Cover for 18" Nest Raised Planter (includes storage bag) | 18.20" x 36.50" | 26.40" | AZ641800         |
| В | Greenhouse Cover for 22" Nest Raised Planter (includes storage bag) | 22.70" x 44.70" | 26.40" | AZ642200         |
|   | Greenhouse Cover for 30" Nest Raised Planter (includes storage bag) | 30.50" x 48.20" | 26.40" | AZ643000         |
| С | Hooks for Nest Raised Planter (Bag of 2)                            | 3.00"           | 3.50"  | AZ670094C        |