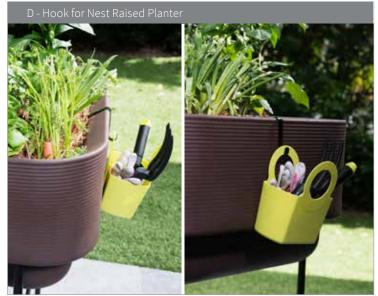

Slate Ref: 97

Midnight Ref: 55

Olive Ref: 82

Bark Ref: 74

|   |                                                                     | dimensions      |        |                  |
|---|---------------------------------------------------------------------|-----------------|--------|------------------|
|   |                                                                     | Width           | Height | product<br>ref.# |
|   | Trellis for 18" Nest Raised Planter                                 | 17.60"          | 28.00" | AZ631894         |
| А | Trellis for 22" Nest Raised Planter                                 | 22.00"          | 28.00" | AZ632294         |
|   | Trellis for 30" Nest Raised Planter                                 | 29.80"          | 28.00" | AZ633094         |
|   | Greenhouse Cover for 18" Nest Raised Planter (includes storage bag) | 18.20" x 36.50" | 26.40" | AZ641800         |
| В | Greenhouse Cover for 22" Nest Raised Planter (includes storage bag) | 22.70" x 44.70" | 26.40" | AZ642200         |
|   | Greenhouse Cover for 30" Nest Raised Planter (includes storage bag) | 30.50" x 48.20" | 26.40" | AZ643000         |
| С | Hooks for Nest Raised Planter (Bag of 2)                            | 3.00"           | 3.50"  | AZ670094C        |