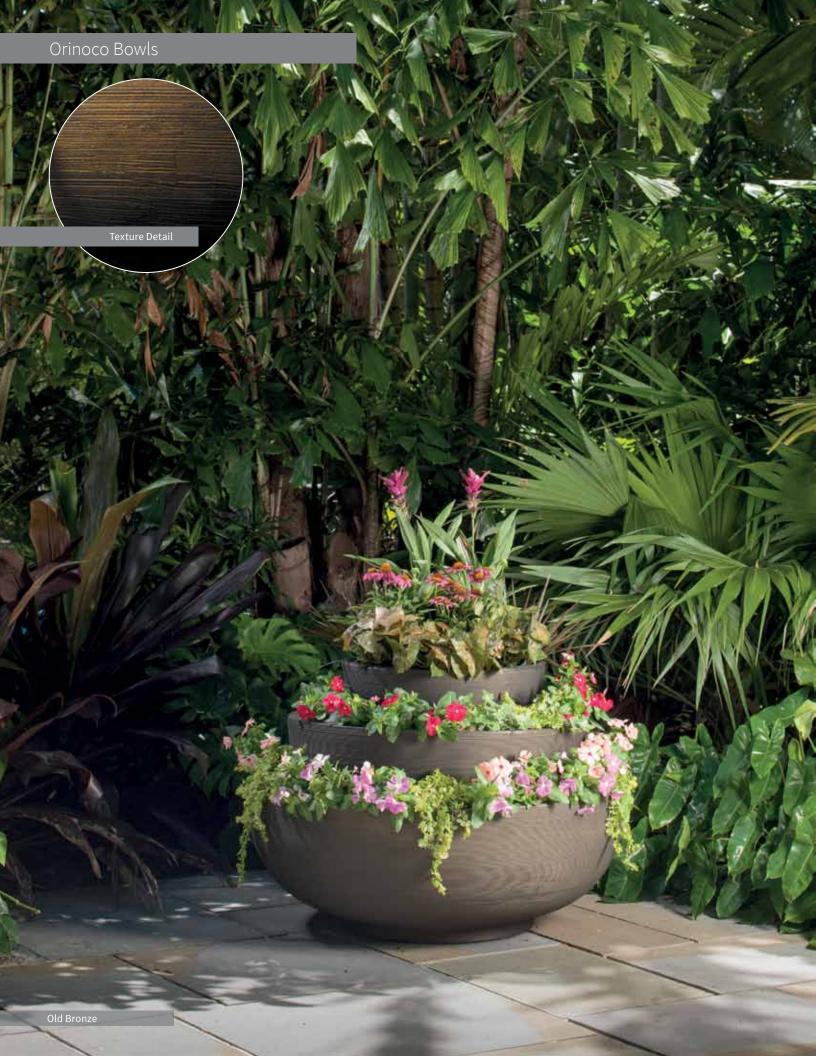

| В                  | dimensions |        |                 |        | volume<br>gals. | planter<br>ref.# | saucer<br>ref.# |
|--------------------|------------|--------|-----------------|--------|-----------------|------------------|-----------------|
| A                  |            |        |                 | V A    |                 |                  | ,,<br>\\\       |
| A Orinoco 22" Bowl | 21.50"     | 8.25"  | 19.75" / 5.71"  | 8.25"  | 6.25            | A4655XX          | N/A             |
| B Orinoco 30" Bowl | 31.75"     | 16.50" | 29.00" / 8.46"  | 12.00" | 19.25           | A4680XX          | N/A             |
| C Orinoco 40" Bowl | 39.75"     | 20.50" | 36.75" / 10.63" | 15.00" | 40.75           | A46100XX         | N/A             |