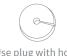

| Plug System Included | for 30" and 40" Bowls |
|----------------------|-----------------------|
|----------------------|-----------------------|

Use plug with hole for fountains.

Use with no plug for planting.