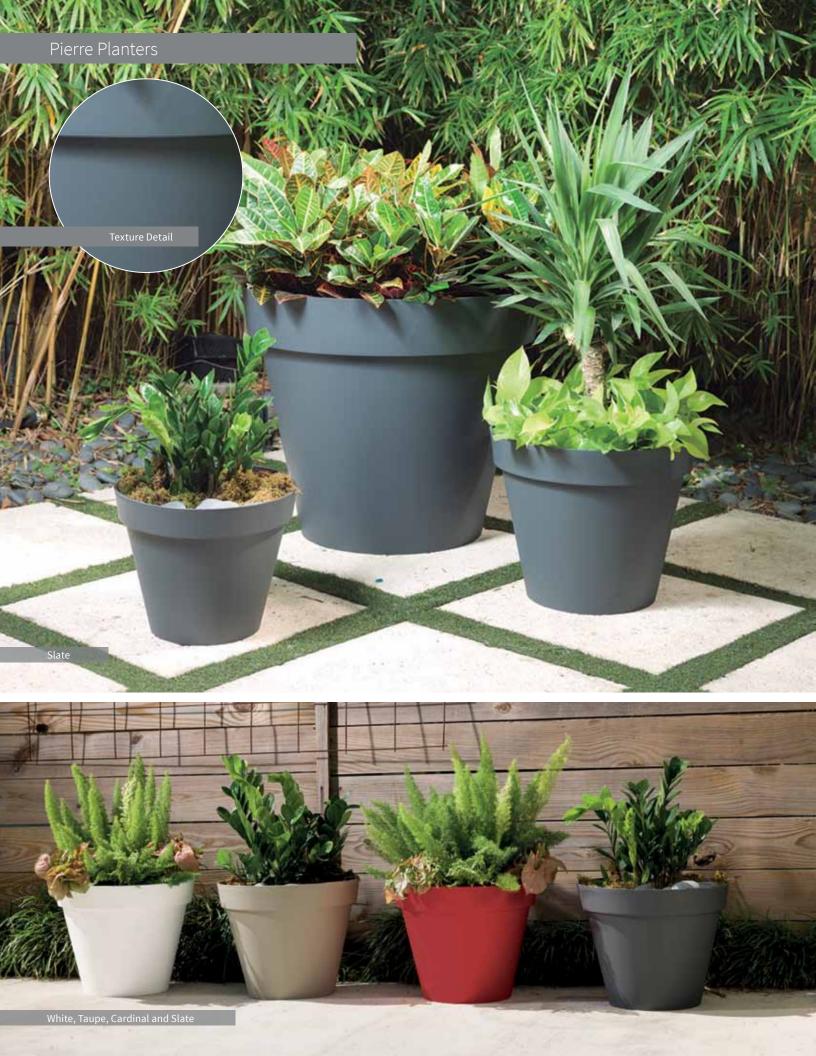

|   |                                | dimensions |        |        | volume<br>gals. | planter<br>ref.# |
|---|--------------------------------|------------|--------|--------|-----------------|------------------|
| A | B C D E                        |            |        |        |                 |                  |
| А | Pierre 16" Planter (Bag of 6)* | 15.50"     | 9.25"  | 12.60" | N/A             | AZ3216XXC        |
| В | Pierre 19" Planter (Bag of 3)* | 18.70"     | 11.63" | 15.35" | N/A             | AZ3219XXC        |
| С | Pierre 23" Planter (Bag of 3)* | 23.23"     | 14.25" | 18.50" | N/A             | AZ3223XXC        |
| D | Pierre 31" Planter (Bag of 2)  | 31.20"     | 18.88" | 26.38" | N/A             | AZ3232XXC        |
| E | Pierre 38" Planter (Bag of 1)  | 38.25"     | 23.13" | 31.30" | N/A             | AZ3239XXC        |

<sup>\*</sup>Cardinal is only available for 16",19" and 23" planters.

QUICK SHIP COLORS - IN-STOCK AND READY TO SHIP \_

Taupe Ref: 44

White Ref: 00

Cardinal Ref: 35